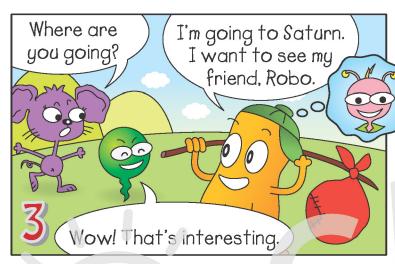

- Mello, may I speak to Bill, please?
- This is Bill.
- Hi, Bill. Can you come out to play?
- Hello, Jenny. I'm sorry. I can't. I'm busy.
- What are you doing?
- I'm doing my homework.



- Is Jane doing her homework?
- No, she isn't.
- What's she doing?
- She's writing e-mails on her laptop.
- What are your mom and dad doing?
- They're watching TV.



Look and write. Then act out. 🥴 6 🚟



- playing computer games
- writing an e-mail
- cleaning her room



Are you



Yes, I am. / No, I'm not.

## Listen and write the letter. 65



Kate's mom







- a watching TV
- 5 doing his homework !
- cleaning his room !
- d writing an e-mail ▮
- e surfing the Net !
- playing computer games |





G Have Fun! 🐠 🗷





EXTRA: Act out Sections A and D.



# Review: The Vacation

## Have Fun! 620

























# Talk about the pictures with a partner. Complete the story.

| Then tell the class.                                                              |                                            |
|-----------------------------------------------------------------------------------|--------------------------------------------|
| <ol> <li>Where's going?</li> <li>What does want?</li> <li>Where's the?</li> </ol> | 1 Where is? 2 Where's the? 3 What's doing? |
| Restaurant                                                                        | Greenville<br>Sports<br>Center             |

| Restaurant       | The state of the s |
|------------------|----------------------------------------------------------------------------------------------------------------------------------