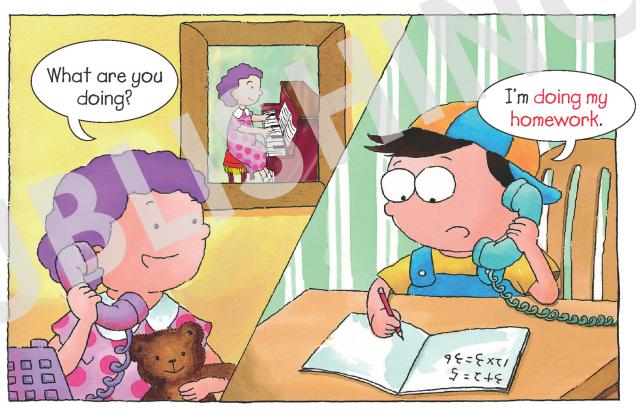

## UNIT What are you doing?

Listen and say. 62

playing

computer games

surfing the Net

writing an e-mail

🚻 : What are you doing?

- Mello, may I speak to Bill, please?
- This is Bill.
- Hi, Bill. Can you come out to play?
- Hello, Jenny. I'm sorry. I can't. I'm busy.
- What are you doing?
- I'm doing my homework.

- Is Jane doing her homework?
- No, she isn't.
- What's she doing?
- She's writing e-mails on her laptop.
- What are your mom and dad doing?
- They're watching TV.

Look and write. Then act out. 🥴 6 🚟

- playing computer games
- writing an e-mail
- cleaning her room