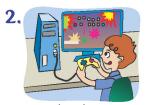

## UNIT What are you doing?

Listen and say. 62

playing

computer games

surfing the Net

writing an e-mail

🚻 : What are you doing?

- Mello, may I speak to Bill, please?
- This is Bill.
- Hi, Bill. Can you come out to play?
- Hello, Jenny. I'm sorry. I can't. I'm busy.
- What are you doing?
- I'm doing my homework.