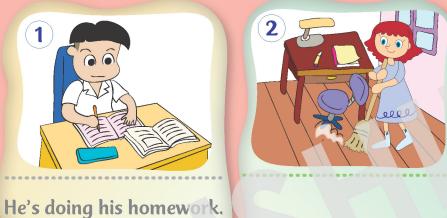

## UNIT What are you doing?

Listen and say. 62

playing

computer games

surfing the Net

writing an e-mail

🚻 : What are you doing?

- Mello, may I speak to Bill, please?
- This is Bill.
- Hi, Bill. Can you come out to play?
- Hello, Jenny. I'm sorry. I can't. I'm busy.
- What are you doing?
- I'm doing my homework.