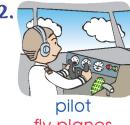

## Listen and practice. 622

fly planes

act in movies

sing songs

: What do you want to be?