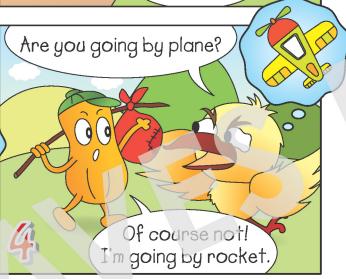

Mello, may I speak to Bill, please?
- This is Bill.
- Hi, Bill. Can you come out to play?
- Hello, Jenny. I'm sorry. I can't. I'm busy.
- What are you doing?
- I'm doing my homework.



- Is Jane doing her homework?
- No, she isn't.
- What's she doing?
- She's writing e-mails on her laptop.
- What are your mom and dad doing?
- They're watching TV.



Look and write. Then act out. 🥴 6 🚟



- playing computer games
- writing an e-mail
- cleaning her room



Are you



Yes, I am. / No, I'm not.

## Listen and write the letter. 65



Kate's mom







- a watching TV
- 5 doing his homework !
- cleaning his room !
- d writing an e-mail ▮
- e surfing the Net !
- playing computer games |





G Have Fun! 🐠 🗷





EXTRA: Act out Sections A and D.



# Review: The Vacation

## Have Fun! 620

























# Talk about the pictures with a partner. Complete the story.

| Then tell the class.                                                              |                                            |
|-----------------------------------------------------------------------------------|--------------------------------------------|
| <ol> <li>Where's going?</li> <li>What does want?</li> <li>Where's the?</li> </ol> | 1 Where is? 2 Where's the? 3 What's doing? |
| Restaurant                                                                        | Greenville<br>Sports<br>Center             |

| Restaurant       | The state of the s |
|------------------|------------------------------------------------------------------------------------------------------------------------------------