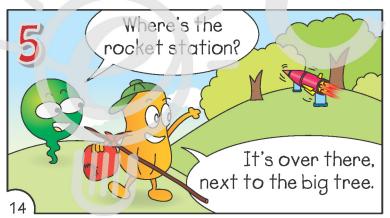

llo, may I speak to Bill, please?
- This is Bill.
- Hi, Bill. Can you come out to play?
- Hello, Jenny. I'm sorry. I can't. I'm busy.
- What are you doing?
- I'm doing my homework.



- Is Jane doing her homework?
- No, she isn't.
- What's she doing?
- She's writing e-mails on her laptop.
- What are your mom and dad doing?
- They're watching TV.



Look and write. Then act out. 🥴 6 🚟



- playing computer games
- writing an e-mail
- cleaning her room



Are you



Yes, I am. / No, I'm not.

## Listen and write the letter. 65



Kate's mom







- a watching TV
- 5 doing his homework !
- cleaning his room !
- d writing an e-mail ▮
- e surfing the Net !
- playing computer games |





G Have Fun! 🐠 🗷





EXTRA: Act out Sections A and D.



# Review: The Vacation

## Have Fun! 620

























# Talk about the pictures with a partner. Complete the story.

| Then tell the class.                                                              |                                            |
|-----------------------------------------------------------------------------------|--------------------------------------------|
| <ol> <li>Where's going?</li> <li>What does want?</li> <li>Where's the?</li> </ol> | 1 Where is? 2 Where's the? 3 What's doing? |
| Restaurant                                                                        | Greenville<br>Sports<br>Center             |

| Restaurant       | The state of the s |
|------------------|--------------------------------------------------------------------------------------------------------------------------------------