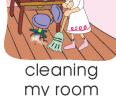

- Is Jane doing her homework?
- No, she isn't.
- What's she doing?
- She's writing e-mails on her laptop.
- What are your mom and dad doing?
- They're watching TV.

Look and write. Then act out. 🥴 6 🚟

- playing computer games
- writing an e-mail
- cleaning her room