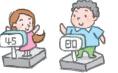

#### Fill in the blanks.

- 1. The eraser is <u>shorter</u> (short) than the ruler.
- 2. Kelly is \_\_\_\_\_ (light) than Billy.

3. The truck is \_\_\_\_\_ (heavy) than the car.

4. Roy is \_\_\_\_\_ (young) than Ben.