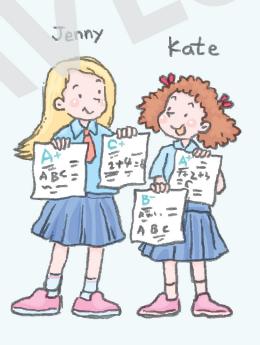

#### Read and write.

Let me tell you about Jenny and Kate.

(tall) than Kate. Jenny is

(thin) than Jenny. Kate is

(old) than Kate. Jenny is

Jenny's English is (good)

than Kate's English, but Jenny's math

(bad) than Kate's math.