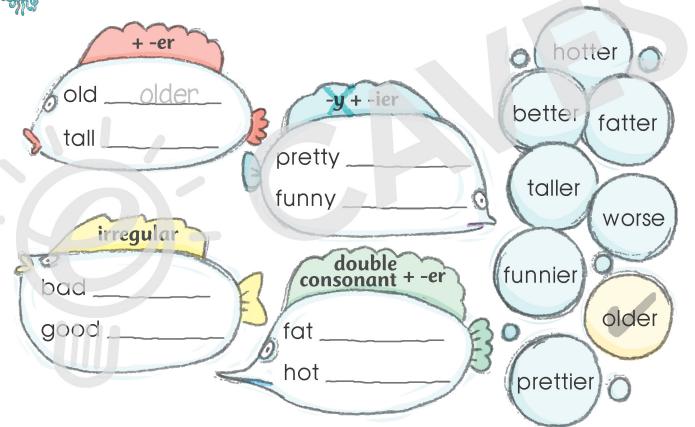

# Comparative Adjectives (1) 🕡 💥



### A Sort and write.



## Fill in the blanks.

- 1. long → <u>longer</u>
- 6. wet -> \_\_\_\_
- 2. thin → \_\_\_\_
- 7. easy
- 3. \_\_\_\_\_ → bigger
- 8. → weaker
- 4. strong →
- 9. ugly -> \_\_\_\_\_
- 5. \_\_\_\_\_ > heavier
- 10. bad → \_\_\_\_

#### Fill in the blanks.

- 1. The eraser is <u>shorter</u> (short) than the ruler.
- 2. Kelly is \_\_\_\_\_ (light) than Billy.



3. The truck is \_\_\_\_\_ (heavy) than the car.



4. Roy is \_\_\_\_\_ (young) than Ben.





5. The boy's math is \_\_\_\_\_ (good) than the girl's math.

## Review 1 (Units 1-5)



### Read and circle.

The blue fish is bigger / smaller than the gray one.

The gray one is **prettier** / **uglier** than the blue one.

The blue one is **happier** / **sadder** than the gray one.

John is going to buy the blue one because it is

better