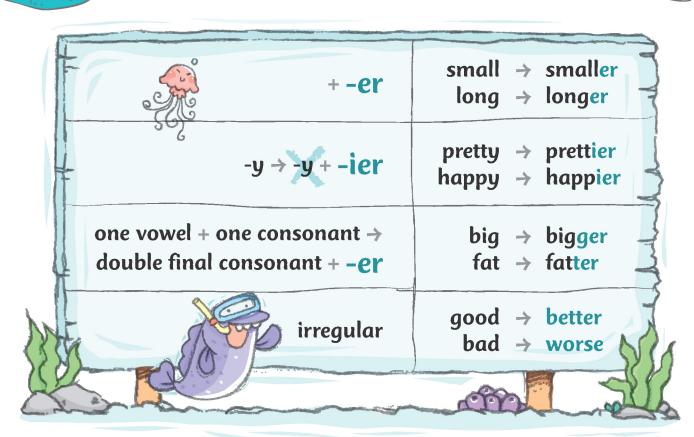

# Comparative Adjectives (1) 🕡 💥

### A Sort and write.

## Fill in the blanks.

- 1. long → <u>longer</u>
- 6. wet -> \_\_\_\_
- 2. thin → \_\_\_\_
- 7. easy
- 3. \_\_\_\_\_ → bigger
- 8. → weaker
- 4. strong →
- 9. ugly -> \_\_\_\_\_
- 5. \_\_\_\_\_ > heavier
- 10. bad → \_\_\_\_

#### Fill in the blanks.

- 1. The eraser is <u>shorter</u> (short) than the ruler.
- 2. Kelly is \_\_\_\_\_ (light) than Billy.

3. The truck is \_\_\_\_\_ (heavy) than the car.

4. Roy is \_\_\_\_\_ (young) than Ben.

5. The boy's math is \_\_\_\_\_ (good) than the girl's math.