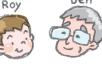

#### Fill in the blanks.

- 1. The eraser is <u>shorter</u> (short) than the ruler.
- 2. Kelly is \_\_\_\_\_ (light) than Billy.

3. The truck is \_\_\_\_\_ (heavy) than the car.

4. Roy is \_\_\_\_\_ (young) than Ben.

5. The boy's math is \_\_\_\_\_ (good) than the girl's math.