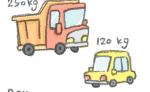

#### Fill in the blanks.

- 1. The eraser is <u>shorter</u> (short) than the ruler.
- 2. Kelly is \_\_\_\_\_ (light) than Billy.

3. The truck is \_\_\_\_\_ (heavy) than the car.

4. Roy is \_\_\_\_\_ (young) than Ben.