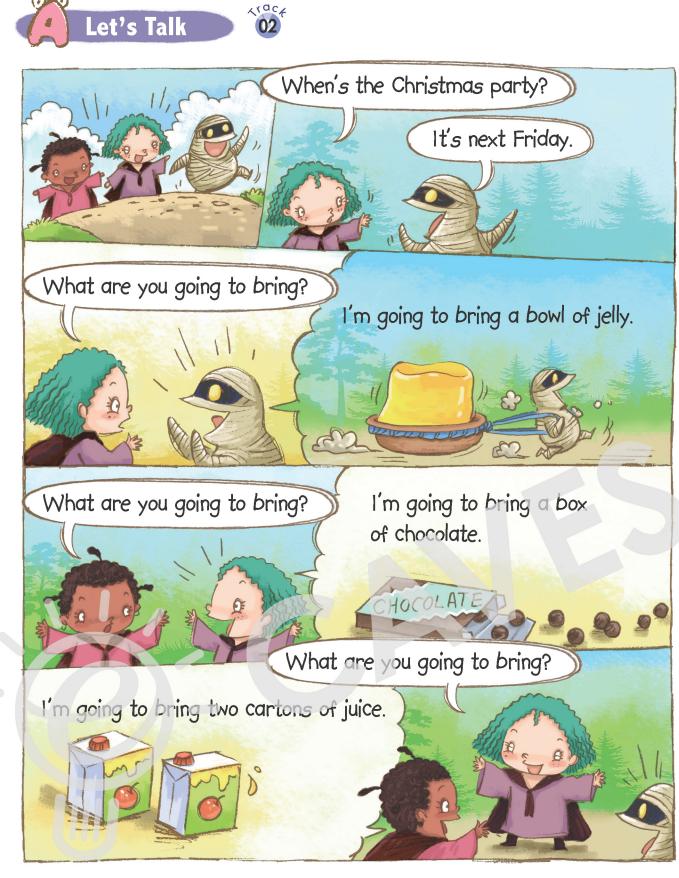

## More party food:

Go around to ask, answer, and take notes.

What are you going to bring?

I'm going to bring

| Name | is going to bring |
|------|-------------------|
| Jeff | a bowl of jelly   |
|      |                   |
|      |                   |
|      |                   |
|      |                   |
|      |                   |
| U    |                   |
|      |                   |