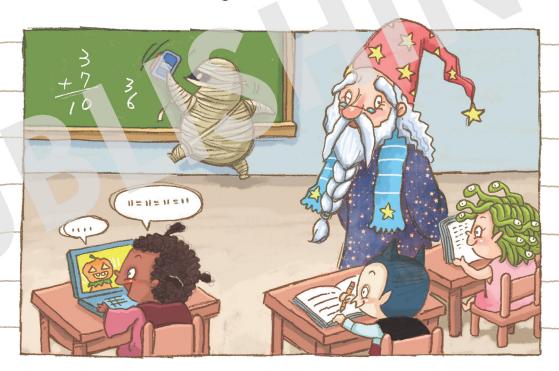

# Welcome to Our Class

by Emma

Do you know everyone in our class? Jeff is the boy who is erasing the board. Lucy is the girl who is talking to Scott. Nick is the boy who is doing his homework. Betty is the girl who is reading a book. And our teacher is the man who is standing in front of the class.