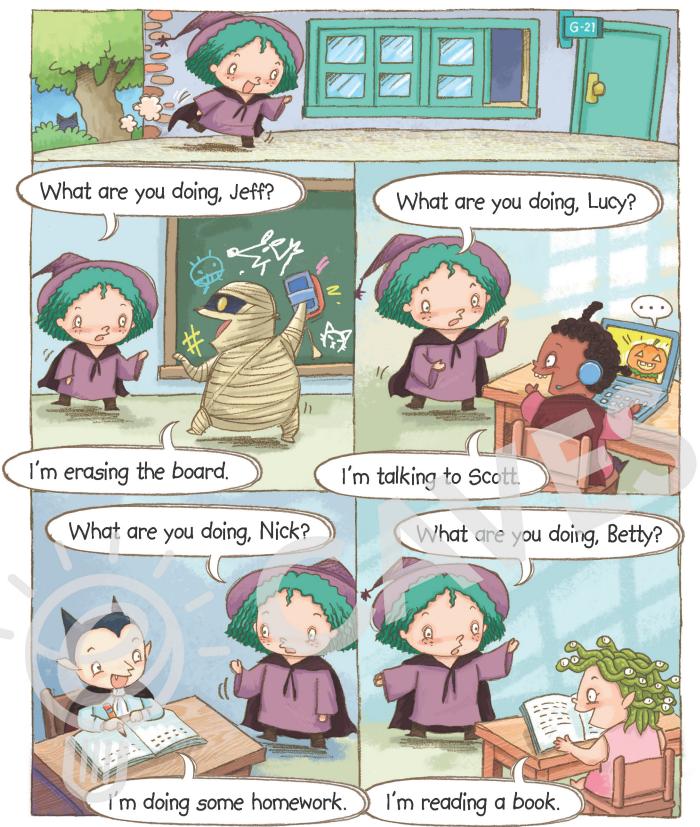

# Welcome to Our Class

by Emma

Do you know everyone in our class? Jeff is the boy who is erasing the board. Lucy is the girl who is talking to Scott. Nick is the boy who is doing his homework. Betty is the girl who is reading a book. And our teacher is the man who is standing in front of the class.