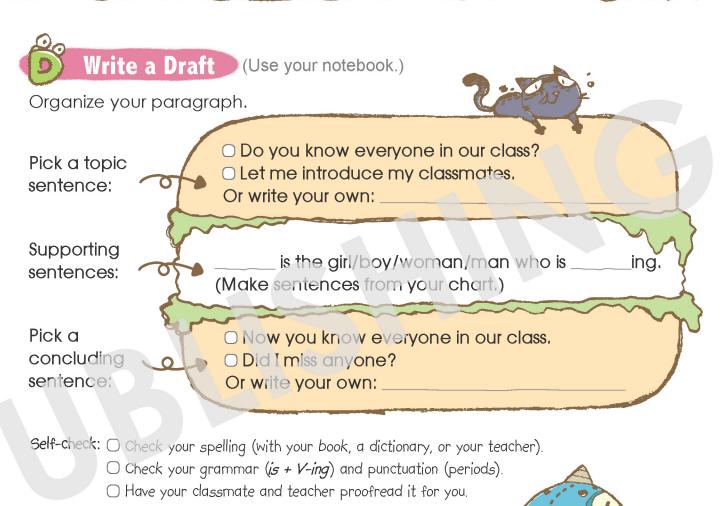

# Welcome to Our Class

by Emma

Do you know everyone in our class? Jeff is the boy who is erasing the board. Lucy is the girl who is talking to Scott. Nick is the boy who is doing his homework. Betty is the girl who is reading a book. And our teacher is the man who is standing in front of the class.